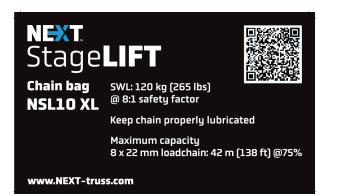

# NSL10 XL Chain Bag

### NAV ID - 10062435

# CODE - NSL10CB42M

The NSL10 XL chain bag has two straps criss–cross at the bottom to increase the loading capacity and prevent the bottom from falling through even in the case of very long chains. The chain bag has drainage holes and it is supplied with snap hooks.

- CHAIN BAG CAPACITY = 42 mtr @ 75% with 8.0 X 22mm CHAIN
- WITH HOOKS
- WITH LEATHERETTE COVER 4 SIDES

# BELT TECH DATA:

- Polypropylene 5cm belt + 8 cm belt
- 25–27% elongation value
- 240 filaments
- 1100 kg Minimum Breaking Point
- 175 ° Celsius melting point

#### MEASUREMENTS:

- Opening = 17 x 20cm
- Length = 80cm
- Weight = 1.41 Kg
- SWL = 120Kg 265lbs

#### BAG LABEL:



#### 5.5 cm 2.2 in 10 cm 3.9 in 5 cm 1.5 cm 2.0 in 10 cm 0.6 in 3.9 in 80 cm 34.6 in 17 cm 20 cm 6.7 in 7.9 in

# FABRIC TECH DATA:

- 840 Nylon PVC Coated
- 28–31% elongation value
- Test UNI ISO 13934-1:200
- N 502 medium breaking load value
- Test UNI 4818:1992 p.te 9