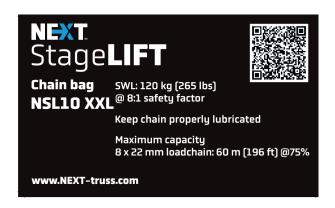

- CHAIN BAG CAPACITY = 60 mtr @ 75% with 8.0 X 22mm CHAIN
- WITH HOOKS
- WITH LEATHERETTE COVER 4 SIDES

### **MEASUREMENTS:**

- Opening = 17 x 20cm
- Length = 98cm
- Weight = 1.68 Kg
- SWL = 120Kg 265lbs

#### **BAG LABEL:**