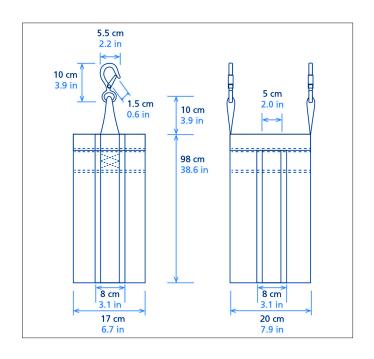

### **MEASUREMENTS:**

- Opening = 17 x 20cm
- Length = 98cm
- Weight = 1.68 Kg
- SWL = 120Kg 265lbs